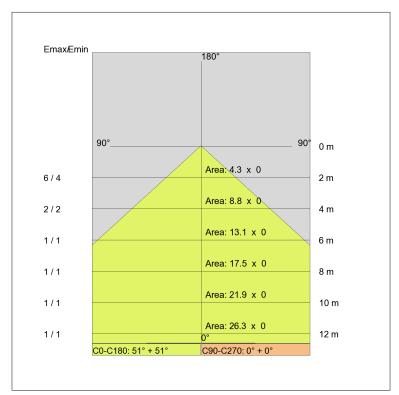

Chromed brass ring and die-cast aluminium body

Colour: Chrome Optic/reflector: Metacrylate LED lens

Equipment:

Silicon rubber gaskets

Control gear:

Not included; to be ordered separately

Current: 350mA dc

Beam angle: Simmetric flood beam Insulation class: Insulation class 3

Weight: 0,020 kg
IP rating: 68
Glow wire: [850 °C]
Lamp included: Yes
Kind of led: Power LED

Lamp wattage: 1.2 W
Lamp luminous flux: 80 Im
Colour temperature: 3000K
CRI: 80

Review board: 11-07-2012