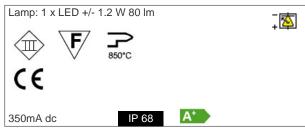

Chromed brass ring and die-cast aluminium body

Colour: Chrome Optic/reflector: Metacrylate LED lens

Equipment:

Silicon rubber gaskets

Control gear:

Not included; to be ordered separately

Current: 350mA dc

Beam angle: Simmetric flood beam Insulation class: Insulation class 3

Weight: 0,020 kg
IP rating: 68
Glow wire: [850 °C]
Lamp included: Yes
Kind of led: Power LED

Lamp wattage: 1.2 W
Lamp luminous flux: 80 Im
Colour temperature: 3000K
CRI: 80

Review board: 11-07-2012