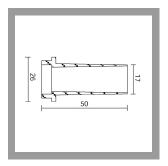

## EYES A-1 LED COD: E881-M-LBC-68

Use:

outside, led

Installation:

Wall/Ceiling recessed

Recessed hole:

Recessed hole diam.16 mm. Recessed thickness 2-18 mm

Fixing system: Steel spring Body/structure:

Chromed brass ring and die-cast aluminium body

Colour: Chrome Optic/reflector: Metacrylate LED lens

Equipment:

Silicon rubber gaskets

Control gear:

Not included; to be ordered separately

Current: 350mA dc

Beam angle: Simmetric flood beam Insulation class: Insulation class 3

Weight: 0,020 kg
IP rating: 68
Glow wire: [850 °C]
Lamp included: Yes
Kind of led: Power LED

Lamp wattage: 1.2 W
Lamp luminous flux: 80 Im
Colour temperature: 3000K
CRI: 80

Review board: 11-07-2012