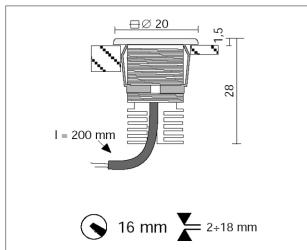

## EYES A-1 LED COD: E881-M-LBC-68

Use:

outside, led

Installation:

Wall/Ceiling recessed

Recessed hole:

Recessed hole diam.16 mm. Recessed thickness 2-18 mm

Fixing system: Steel spring Body/structure: