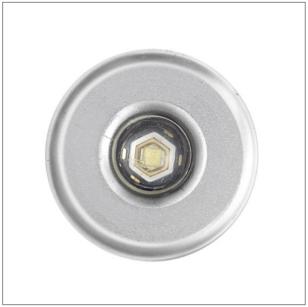

## EYES A-1 LED COD: E881-M-LBC-68

Use:

outside, led

Installation:

Wall/Ceiling recessed

Recessed hole:

Recessed hole diam.16 mm. Recessed thickness 2-18 mm

Fixing system: Steel spring Body/structure:

Chromed brass ring and die-cast aluminium body

Colour: Chrome Optic/reflector: Metacrylate LED lens

Equipment:

Silicon rubber gaskets

Control gear:

Not included; to be ordered separately

Current: 350mA dc

Beam angle: Simmetric flood beam Insulation class: Insulation class 3

Weight: 0,020 kg
IP rating: 68
Glow wire: [850 °C]
Lamp included: Yes
Kind of led: Power LED

Lamp wattage: 1.2 W
Lamp luminous flux: 80 Im
Colour temperature: 3000K
CRI: 80

Review board: 11-07-2012