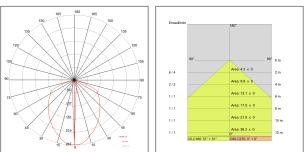

Chromed brass ring and die-cast aluminium body

Colour: Chrome Optic/reflector: Metacrylate LED lens

Equipment:

Silicon rubber gaskets

Control gear:

Not included; to be ordered separately

Current: 350mA dc

Beam angle: Simmetric flood beam Insulation class: Insulation class 3

Weight: 0,020 kg
IP rating: 68
Glow wire: [850 °C]
Lamp included: Yes
Kind of led: Power LED

Lamp wattage: 1.2 W
Lamp luminous flux: 80 Im
Colour temperature: 3000K
CRI: 80

Review board: 11-07-2012