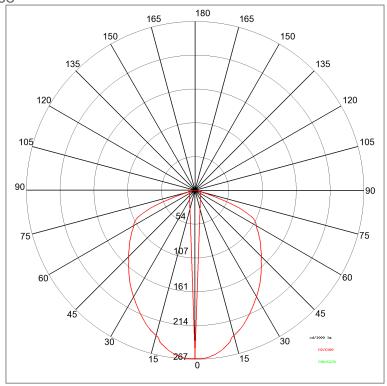

Chromed brass ring and die-cast aluminium body

Colour: Chrome Optic/reflector: Metacrylate LED lens

Equipment:

Silicon rubber gaskets

Control gear:

Not included; to be ordered separately

Current: 350mA dc

Beam angle: Simmetric flood beam Insulation class: Insulation class 3

Weight: 0,020 kg
IP rating: 68
Glow wire: [850 °C]
Lamp included: Yes
Kind of led: Power LED

Lamp wattage: 1.2 W
Lamp luminous flux: 80 Im
Colour temperature: 3000K
CRI: 80

Review board: 11-07-2012